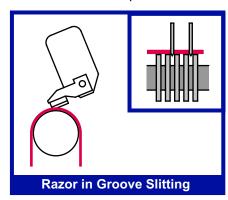

n a 0 S 6

n

е

Our economical NSR slitting unit is ideal for tape, label, pilot plant, and laboratory applications. They are designed for slitting, salvage winding, and de-lamination of small rolls.

Slitting is performed by razor, shear, or score cutting. The units feature multiple diameter differential or air-expanding rewind mandrels. All rolls are cantilevered for ease of operation and maintenance. The vertical configuration facilitates loading, unloading, thread-up, and floor space conservation. The unit requires 27 x 28 inches of floor space.