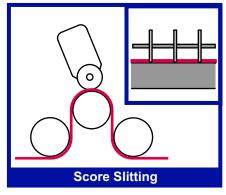

n a 0 S 6

n

е

Our economical NSR slitting unit is ideal for tape, label, pilot plant, and laboratory applications. They are designed for slitting, salvage winding, and de-lamination of small rolls.

Slitting is performed by razor, shear, or score cutting. The units feature multiple diameter differential or air-expanding rewind mandrels. All rolls are cantilevered for ease of operation and maintenance. The vertical configuration facilitates loading, unloading, thread-up, and floor space conservation. The unit requires 27 x 28 inches of floor space.