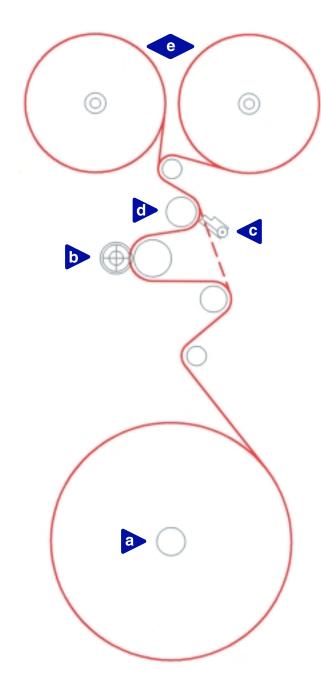

# SWebcon

- cantilevered unwind
- wrap shear or score slitting head
- razor slitting head
- driven contact roll
- duplex differential or air expanding rewind mandrels

**US Webcon** is an American owned and operated company specializing in the design and manufacture of custom equipment for the web handling, converting and finishing industries. Below is an abbreviated listing of machinery in our product line: