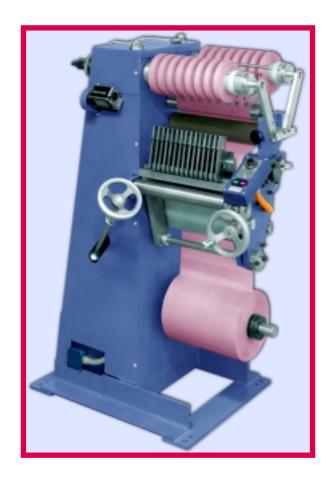

n a 0 S 6

n

е

Our economical NSR slitting unit is ideal for tape, label, pilot plant, and laboratory applications. They are designed for slitting, salvage winding, and de-lamination of small rolls.

Slitting is performed by razor, shear, or score cutting. The units feature multiple diameter differential or air-expanding rewind mandrels. All rolls are cantilevered for ease of operation and maintenance. The vertical configuration facilitates loading, unloading, thread-up, and floor space conservation. The unit requires 27 x 28 inches of floor space.

The following specifications represent the capability ranges for NSR slitting equipment:

Web Width: 30" max.

Line Speed: 500 fpm max.

**Unwind Diameter:** 20" max.

**Rewind Diameter:** 18" max.

1" min. to 3" max. Rewind Core ID:

Slit Widths: 1/4" min.

# SWebcon

- cantilevered unwind
- wrap shear or score slitting head
- razor slitting head
- driven contact roll
- duplex differential or air expanding rewind mandrels

**US Webcon** is an American owned and operated company specializing in the design and manufacture of custom equipment for the web handling, converting and finishing industries. Below is an abbreviated listing of machinery in our product line: