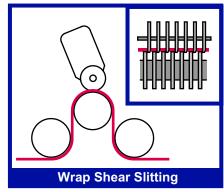

n a 0 S 6

n

е

Our economical NSR slitting unit is ideal for tape, label, pilot plant, and laboratory applications. They are designed for slitting, salvage winding, and de-lamination of small rolls.

Slitting is performed by razor, shear, or score cutting. The units feature multiple diameter differential or air-expanding rewind mandrels. All rolls are cantilevered for ease of operation and maintenance. The vertical configuration facilitates loading, unloading, thread-up, and floor space conservation. The unit requires 27 x 28 inches of floor space.